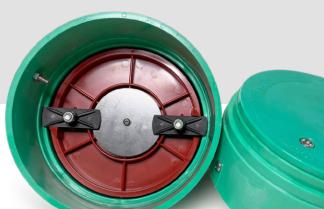

inspection

# RETURN ON INVESTMENT

- Allows easy identification of sewer locations
- For a municipal blockage, access is easy for either flusher trucks or rodder crews to clean from the IC to the sewer main
- The initial expense of the IC installation is borne during development. The elimination of a single claim can more than offset the cost of many ICs

### Flaps & Plugs

Pro-Line manufactures flaps and plugs for both the 4 and 6" Inspection Chambers



## Locking Lid & Collar

#### **FEATURES & BENEFITS**

- Keeps lines secure from debris being thrown down the riser
- Colour coded for storm and sanitary specifications
- Sealed with an o-ring gasket
- Larger flat washer to allow for easy location by a metal detector
- Only authorized personnel can access the internals of the IC









#### **NEW ALUMINUM LID**

For installations and replacement in the field

#### WHY ALUMINUM?

- Designed in co-operation with the City of Surrey Engineering
- Reduces cracking & breaking from direct strikes, lawnmowers, blunt objects or vehicular loading
- Eliminates brittleness due to long term exposure of UV rays
- Powder coating eliminates fading of pigmentation/colouring
- Available in PVC and aluminum
- Custom stamping available



#### **RETURN ON INVESTMENT FOR CITIES**

- Initial cost of IC and installation borne by developer
- Reduces cost of city crews replacing cracked PVC IC lid
- Reduces cost to city for calling out a video truck
- Reduces cost of city crews attending a sewer backup from broken PVC lid
- Save time and money in processing risk management files and payouts

#