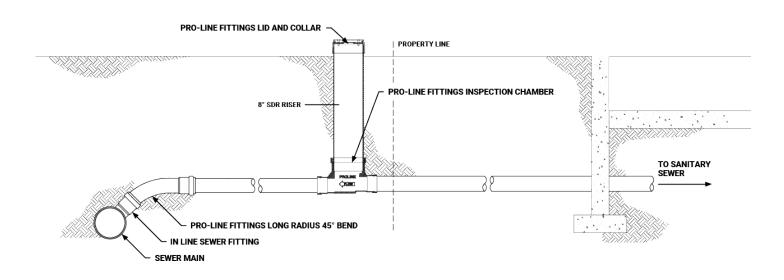

he field

#### WHY ALUMINUM?

- Designed in co-operation with the City of Surrey Engineering
- Reduces cracking & breaking from direct strikes, lawnmowers, blunt objects or vehicular loading
- Eliminates brittleness due to long term exposure of UV rays
- Powder coating eliminates fading of pigmentation/colouring
- Available in PVC and aluminum
- Custom stamping available



#### **RETURN ON INVESTMENT FOR CITIES**

- Initial cost of IC and installation borne by developer
- Reduces cost of city crews replacing cracked PVC IC lid
- Reduces cost to city for calling out a video truck
- Reduces cost of city crews attending a sewer backup from broken PVC lid
- Save time and money in processing risk management files and payouts

### **INSPECTION CHAMBER CUT-AWAY**

## **Typical Installation**









#### **WESTERN CANADA**

12487-82nd Avenue Surrey, BC V3W 3E8

T: 604-531-8408 / 1-877-531-8478 info@pro-linefittings.com

#### **EASTERN CANADA**

740 Huronia Road, Unit #17 Barrie, ON L4N 6C6

T: 705-733-7720 / 1-855-733-7720 sales@pro-linefittings.com