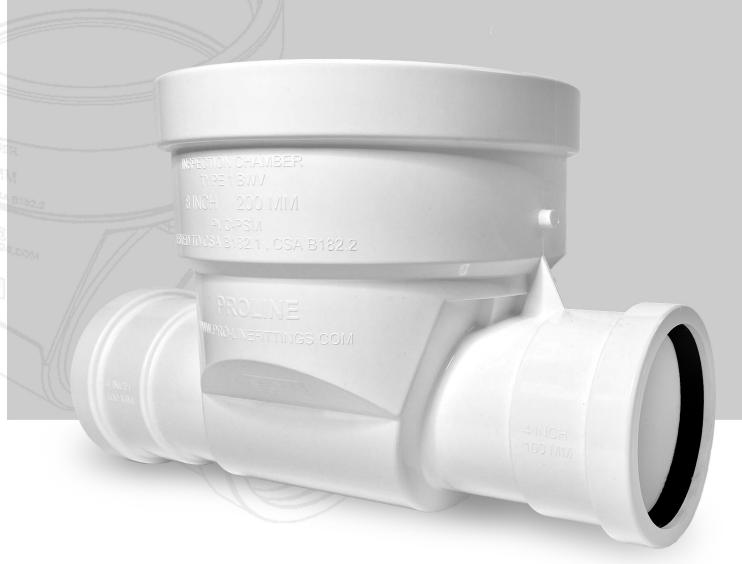

# 4" AND 6" INJECTION MOLDED Inspection Chambers

# WHY INSPECTION CHAMBERS?

 Reduce maintenance cost on calls from property owners claiming municipal blockage Pro-Line 4" & 6" IC's are molded to DR26 heavy wall

- Allows for a visual inspection and camera insertion
- Quick access
- No need for coordination with homeowners for inspection

# RETURN ON INVESTMENT

- Allows easy identification of sewer locations
- For a municipal blockage, access is easy for either flusher trucks or rodder crews to clean from the IC to the sewer main
- The initial expense of the IC installation is borne during development. The elimination of a single claim can more than offset the cost of many ICs