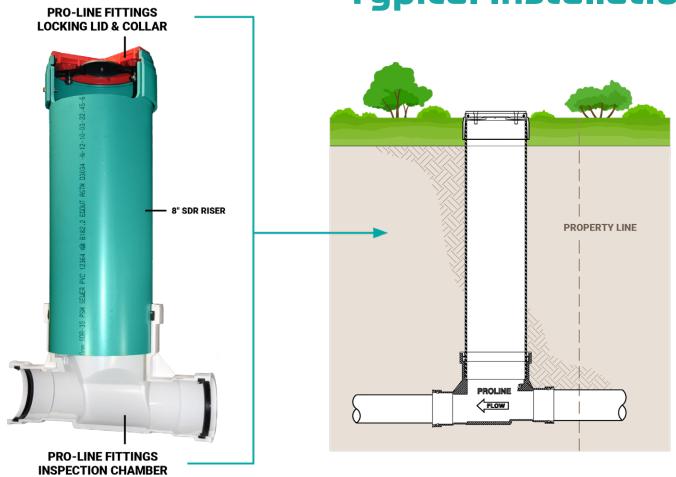

the field

#### WHY ALUMINUM?

- Designed in co-operation with the City of Surrey Engineering
- Reduces cracking & breaking from direct strikes, lawnmowers, blunt objects or vehicular loading
- Eliminates brittleness due to long term exposure of UV rays
- Powder coating eliminates fading of pigmentation/colouring
- Available in PVC and aluminum
- Custom stamping available



#### **RETURN ON INVESTMENT FOR CITIES**

- Initial cost of IC and installation borne by developer
- Reduces cost of city crews replacing cracked PVC IC lid
- Reduces cost to city for calling out a video truck
- Reduces cost of city crews attending a sewer backup from broken PVC lid
- Save time and money in processing risk management files and payouts

### **INSPECTION CHAMBER CUT-AWAY**

## **Typical Installation**









#### **WESTERN CANADA**

12487-82nd Avenue Surrey, BC V3W 3E8

T: 604-531-8408 / 1-877-531-8478 info@pro-linefittings.com

#### **EASTERN CANADA**

740 Huronia Road, Unit #17 Barrie, ON L4N 6C6

T: 705-733-7720 / 1-855-733-7720 sales@pro-linefittings.com