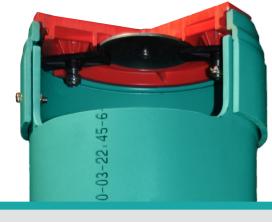

for inspection

# RETURN ON INVESTMENT

- Allows easy identification of sewer locations
- For a municipal blockage, access is easy for either flusher trucks or rodder crews to clean from the IC to the sewer main
- The initial expense of the IC installation is borne during development. The elimination of a single claim can more than offset the cost of many ICs

### Flaps & Plugs

Pro-Line manufactures flaps and plugs for both the 4 and 6" Inspection Chambers



## Locking Lid & Collar

#### **FEATURES & BENEFITS**

- Keeps lines secure from debris being thrown down the riser
- Colour coded for storm and sanitary specifications
- Sealed with an o-ring gasket
- Larger flat washer to allow for easy location by a metal detector
- Only authorized personnel can access the internals of the IC









#### **NEW ALUMINUM LID**

For installations and replacement in the field

#### WHY ALUMINUM?

- Designed in co-operation with the City of Surrey Engineering
- Reduces cracking & breaking from direct strikes, lawnmowers, blunt objects or vehicular loading
- Eliminates brittleness due to long term exposure of UV rays
- Powder coating eliminates fading of pigmentation/colouring
- Available in PVC and aluminum
- Custom stamping available



#### **RETURN ON INVESTMENT FOR CITIES**

- Initial cost of IC and installation borne by developer
- Reduces cost of city crews replacing cracked PVC IC lid
- Reduces cost to city for calling out a video truck
- Reduces cost of city crews attending a sewer backup from broken PVC lid
- Save time and money in processing risk management files and payout