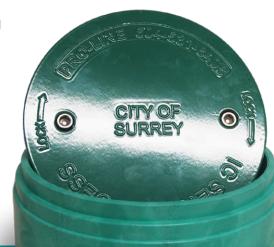

#### **NEW ALUMINUM LID**

For installations and replacement in the field

#### WHY ALUMINUM?

- Designed in co-operation with the City of Surrey Engineering
- Reduces cracking & breaking from direct strikes, lawnmowers, blunt objects or vehicular loading
- Eliminates brittleness due to long term exposure of UV rays
- Powder coating eliminates fading of pigmentation/colouring
- Available in PVC and aluminum
- Custom stamping available