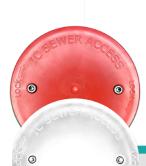

## Locking Lid & Collar

#### **FEATURES & BENEFITS**

- Keeps lines secure from debris being thrown down the riser
- Colour coded for storm and sanitary specifications
- Sealed with an o-ring gasket
- Larger flat washer to allow for easy location by a metal detector
- Only authorized personnel can access the internals of the IC