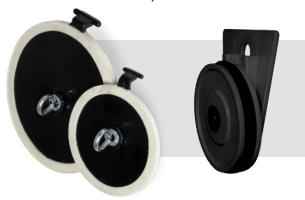

### Flaps & Plugs

Pro-Line manufactures flaps and plugs for both the 4 and 6" Inspection Chambers