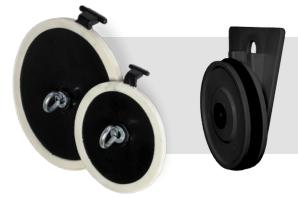

## Flaps & Plugs

Pro-Line manufactures flaps and plugs for both the 4 and 6" Inspection Chambers

## Locking Lid & Collar

## **FEATURES & BENEFITS**

- Keeps lines secure from debris being thrown down the riser
- Colour coded for storm and sanitary specifications
- Sealed with an o-ring gasket
- Larger flat washer to allow for easy location by a metal detector
- Only authorized personnel can access the internals of the IC