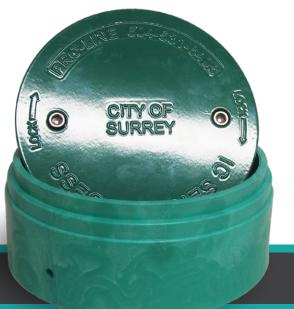

#### **NEW ALUMINUM LID** For installations and replacement in the field

#### WHY ALUMINUM?

- Designed in co-operation with the City of Surrey Engineering
- Reduces cracking & breaking from direct strikes, lawnmowers, blunt objects or vehicular loading
- Eliminates brittleness due to long term exposure of UV rays
- Powder coating eliminates fading of pigmentation/colouring
- Available in PVC and aluminum
- Custom stamping available

### **RETURN ON INVESTMENT FOR CITIES**

- Initial cost of IC and installation borne by developer
- Reduces cost of city crews replacing cracked PVC IC lid
- Reduces cost to city for calling out a video truck
- Reduces cost of city crews attending a sewer backup from broken PVC lid