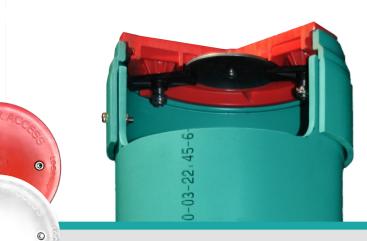

## Locking Lid & Collar

## **FEATURES & BENEFITS**

- Keeps lines secure from debris being thrown down the riser
- Colour coded for storm and sanitary specifications
- Sealed with an o-ring gasket
- Larger flat washer to allow for easy location by a metal detector
- Only authorized personnel can access the internals of the IC

#### **NEW ALUMINUM LID** For installations and replacement in the field