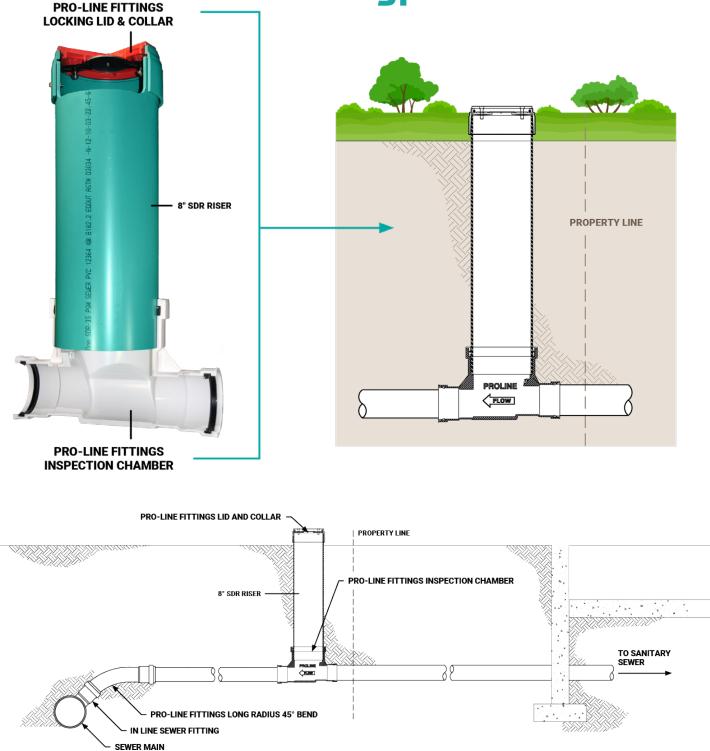

in the field

#### WHY ALUMINUM?

- Designed in co-operation with the City of Surrey Engineering
- Reduces cracking & breaking from direct strikes, lawnmowers, blunt objects or vehicular loading
- Eliminates brittleness due to long term exposure of UV rays
- Powder coating eliminates fading of pigmentation/colouring
- Available in PVC and aluminum
- Custom stamping available

### **RETURN ON INVESTMENT FOR CITIES**

- Initial cost of IC and installation borne by developer
- Reduces cost of city crews replacing cracked PVC IC lid
- Reduces cost to city for calling out a video truck
- Reduces cost of city crews attending a sewer backup from broken PVC lid

0

3

0

0

Save time and money in processing risk management files and payouts



## INSPECTION CHAMBER CUT-AWAY Typical Installation







#### **WESTERN CANADA**

19402 54 Avenue Surrey, BC V3S 7H9

T: 604-531-8408 / 877-531-8478 info@pro-linefittings.com

#### **EASTERN CANADA**

740 Huronia Road, Unit #17 Barrie, ON L4N 6C6

T: 705-733-7720 / 1-855-733-7720 sales@pro-linefittings.com