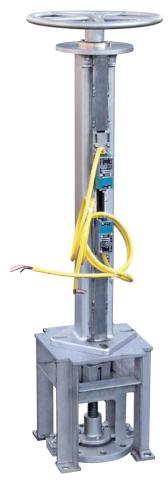

## **CUSTOM FLOORSTAND APPLICATIONS**

BENCH STAND
For rising stem valves.
Keeps threads out of tank.

For use with hazardous gasses. Variety of sealing materials are available.

**LIMIT SWITCHES**For remote operation.