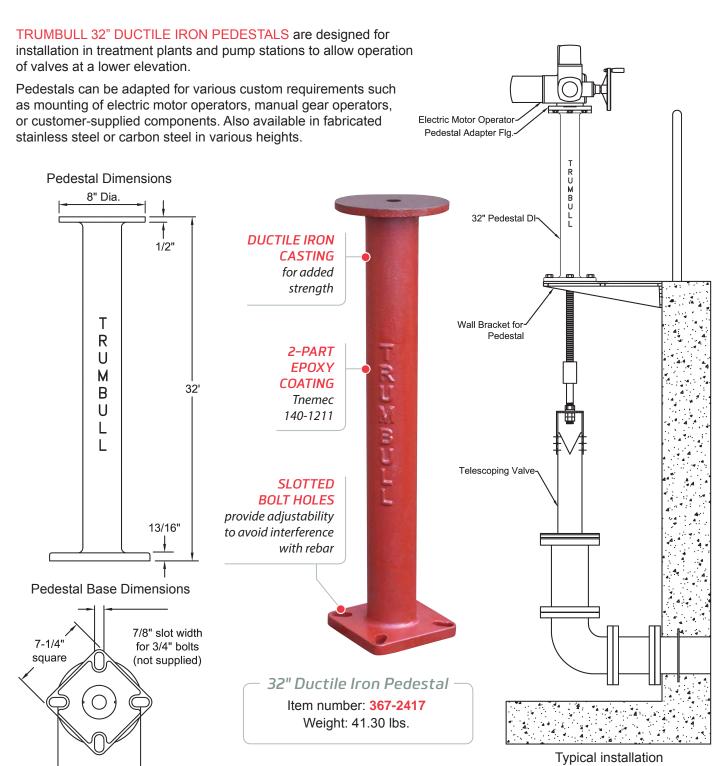

## 32" DUCTILE IRON PEDESTAL

8-3/8", max. 6-7/8", min

Phone: 330.799.3333 | 1040 N. Meridian Rd. Toll Free: 800.677.1799 | P.O. Box 1556

Fax: 330.797.3215 Youngstown, Ohio 44501

– www.trumbull-mfg.com -