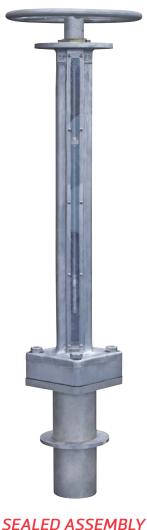

## 36" INDICATING FLOORSTAND

Ductile Iron – Sealed Indicator Slot

TRUMBULL 36" DUCTILE IRON INDICATING FLOORSTANDS are designed for installation in treatment plants and pump stations to allow operation of valves at a lower elevation. Set screw secures handwheel to stem. Flange can be machined to facilitate mounting of actuator, if required (also available with gear operators). Standard stem threading allows up to 196 turns; optional threading allows up to 784 turns. Stainless drive pin supplied with assembly. See page 9 for custom Floorstand options.

#### Ordering Instructions

- 1. Quantity required
- 2. Floorstand item number: 367-2421
- O.D. of extension stem being used, for drilling of connecting couplings
- 4. Wall Bracket, if required
  - a. Ductile iron item number: 367-2451
  - b. Stainless steel item number: 367-2461

Typical Floorstand installation

Phone: 330.799.3333 | 1040 N. Meridian Rd. Toll Free: 800.677.1799 | P.O. Box 1556

Fax: 330.797.3215 Youngstown, Ohio 44501

- www.trumbull-mfg.com-