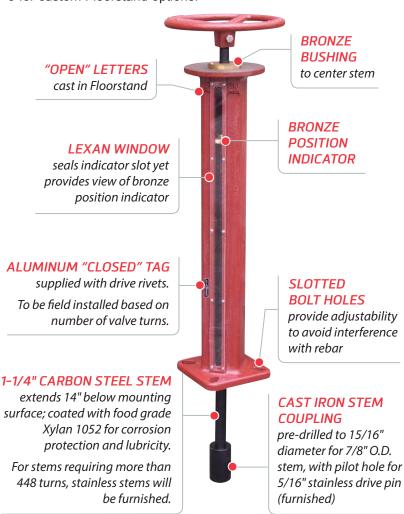

## 36" INDICATING FLOORSTAND

Ductile Iron – Sealed Indicator Slot

TRUMBULL 36" DUCTILE IRON INDICATING FLOORSTANDS are designed for installation in treatment plants and pump stations to allow operation of valves at a lower elevation. Set screw secures handwheel to stem. Flange can be machined to facilitate mounting of actuator, if required (also available with gear operators). Standard stem threading allows up to 196 turns; optional threading allows up to 784 turns. Stainless drive pin supplied with assembly. See page 9 for custom Floorstand options.

#### Ordering Instructions

- 1. Quantity required
- 2. Floorstand item number: 367-2421
- O.D. of extension stem being used, for drilling of connecting couplings
- 4. Wall Bracket, if required
  - a. Ductile iron item number: 367-2451
  - b. Stainless steel item number: 367-2461