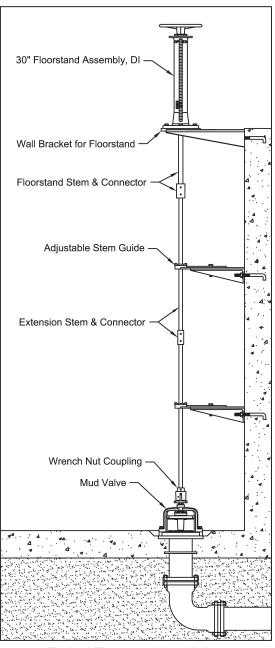

Typical Floorstand installation

Page 3

Phone: 330.799.3333 | 1040 N. Meridian Rd. Toll Free: 800.677.1799 | P.O. Box 1556

Fax: 330.797.3215 Youngstown, Ohio 44501

-www.trumbull-mfg.com