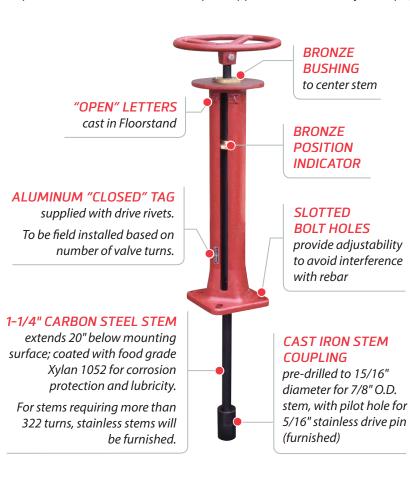

## 30" INDICATING FLOORSTAND

Ductile Iron

TRUMBULL 30" INDICATING FLOORSTANDS are designed for installation in treatment plants and pump stations to allow operation of valves at a lower elevation. Floorstand body is ductile iron for increased torque capacity. Set screw secures handwheel to stem. Flange can be machined to facilitate mounting of actuator, if required (also available with gear operators). Standard stem threading allows up to 140 turns; optional threading allows up to 563 turns. Stainless drive pin supplied with assembly. See page 9 for custom Floorstand options.