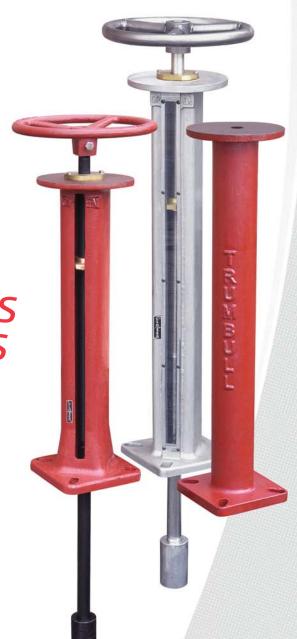

## 30" INDICATING FLOORSTAND

Ductile Iron

TRUMBULL 30" INDICATING FLOORSTANDS are designed for installation in treatment plants and pump stations to allow operation of valves at a lower elevation. Floorstand body is ductile iron for increased torque capacity. Set screw secures handwheel to stem. Flange can be machined to facilitate mounting of actuator, if required (also available with gear operators). Standard stem threading allows up to 140 turns; optional threading allows up to 563 turns. Stainless drive pin supplied with assembly. See page 9 for custom Floorstand options.

## 36" INDICATING FLOORSTAND

Ductile Iron – Sealed Indicator Slot

TRUMBULL 36" DUCTILE IRON INDICATING FLOORSTANDS are designed for installation in treatment plants and pump stations to allow operation of valves at a lower elevation. Set screw secures handwheel to stem. Flange can be machined to facilitate mounting of actuator, if required (also available with gear operators). Standard stem threading allows up to 196 turns; optional threading allows up to 784 turns. Stainless drive pin supplied with assembly. See page 9 for custom Floorstand options.

## STAINLESS INDICATING FLOORSTAND

36" Length with Sealed Indicator Slot

TRUMBULL 36" STAINLESS STEEL INDICATING FLOORSTANDS are designed for installation in treatment plants and pump stations to allow operation of valves at a lower elevation. Stainless steel drive pin secures handwheel to stem. Flange can be machined to facilitate mounting of actuator, if required (also available with gear operators). Standard stem threading allows up to 196 turns; optional threading allows up to 784 turns. See page 9 for custom Floorstand options.