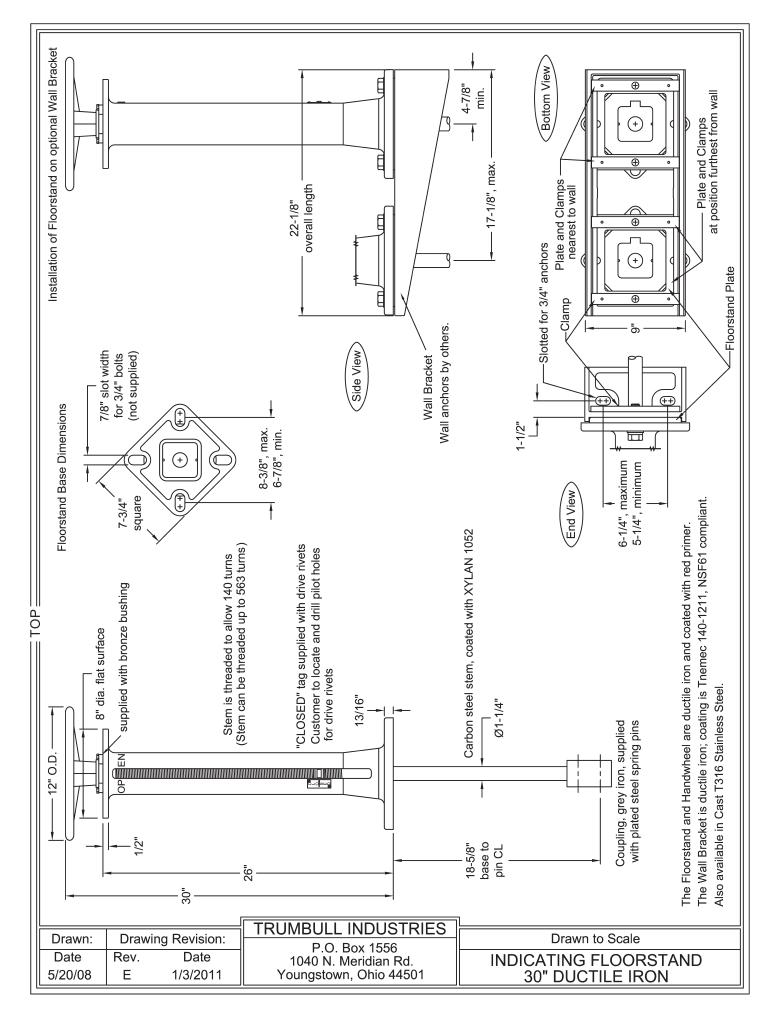

## 30" INDICATING FLOORSTAND

Ductile Iron

TRUMBULL 30" INDICATING FLOORSTANDS are designed for installation in treatment plants and pump stations to allow operation of valves at a lower elevation. Floorstand body is ductile iron for increased torque capacity. Set screw secures handwheel to stem. Flange can be machined to facilitate mounting of actuator, if required (also available with gear operators). Standard stem threading allows up to 140 turns; optional threading allows up to 563 turns. Stainless drive pin supplied with assembly. See page 9 for custom Floorstand options.

## Ordering Instructions

- 1. Quantity required
- 2. Floorstand item number: 367-2420
- **3.** O.D. of extension stem being used, for drilling of connecting couplings
- 4. Wall Bracket, if required
  - a. Ductile iron item number: 367-2451
  - b. Stainless steel item number: 367-2461