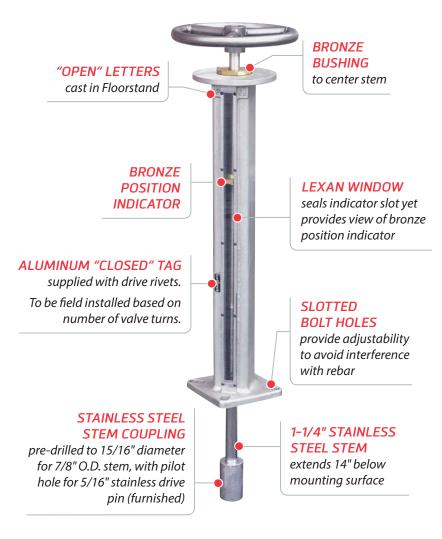

## STAINLESS INDICATING FLOORSTAND

36" Length with Sealed Indicator Slot

TRUMBULL 36" STAINLESS STEEL INDICATING FLOORSTANDS are designed for installation in treatment plants and pump stations to allow operation of valves at a lower elevation. Stainless steel drive pin secures handwheel to stem. Flange can be machined to facilitate mounting of actuator, if required (also available with gear operators). Standard stem threading allows up to 196 turns; optional threading allows up to 784 turns. See page 9 for custom Floorstand options.

#### Ordering Instructions

- 1. Quantity required
- 2. Floorstand item number: 367-2431
- **3.** O.D. of extension stem being used, for drilling of connecting couplings
- **4.** Stainless steel Wall Bracket, if required: item number: **367-2461**