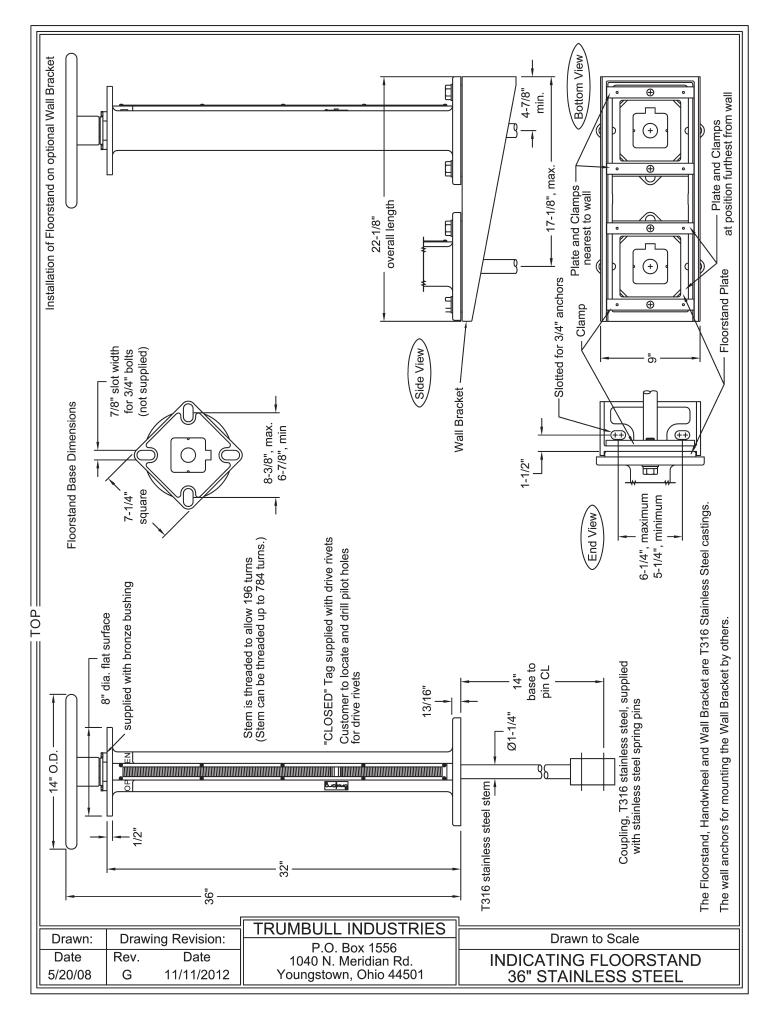

## STAINLESS INDICATING FLOORSTAND

36" Length with Sealed Indicator Slot

TRUMBULL 36" STAINLESS STEEL INDICATING FLOORSTANDS are designed for installation in treatment plants and pump stations to allow operation of valves at a lower elevation. Stainless steel drive pin secures handwheel to stem. Flange can be machined to facilitate mounting of actuator, if required (also available with gear operators). Standard stem threading allows up to 196 turns; optional threading allows up to 784 turns. See page 9 for custom Floorstand options.

#### Ordering Instructions

- 1. Quantity required
- 2. Floorstand item number: 367-2431
- **3.** O.D. of extension stem being used, for drilling of connecting couplings
- **4.** Stainless steel Wall Bracket, if required: item number: **367-2461**

Typical Floorstand installation

Page 7

Phone: 330.799.3333 | 1040 N. Meridian Rd. Toll Free: 800.677.1799 | P.O. Box 1556

Fax: 330.797.3215 Youngstown, Ohio 44501

-www.trumbull-mfg.com-

Multi-Purpose . . . MANY POSSIBILITIES!