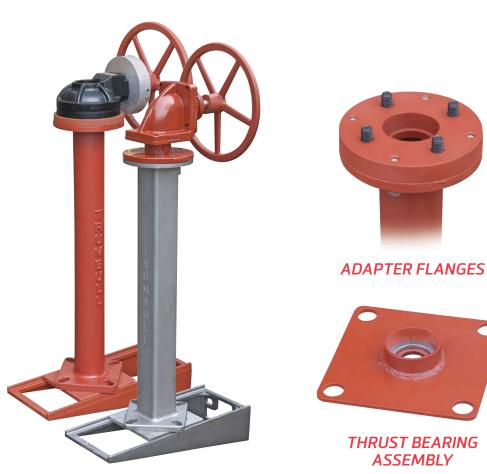

# FLOORSTAND OPTIONS

These are just a FEW of the possible options to fit your specific FLOORSTAND/PEDESTAL APPLICATIONS!

Phone: 330.799.3333 | 1040 N. Meridian Rd. Toll Free: 800.677.1799 | P.O. Box 1556

## **CUSTOM FLOORSTAND APPLICATIONS**

BENCH STAND
For rising stem valves.
Keeps threads out of tank.

For use with hazardous gasses. Variety of sealing materials are available.

**LIMIT SWITCHES**For remote operation.