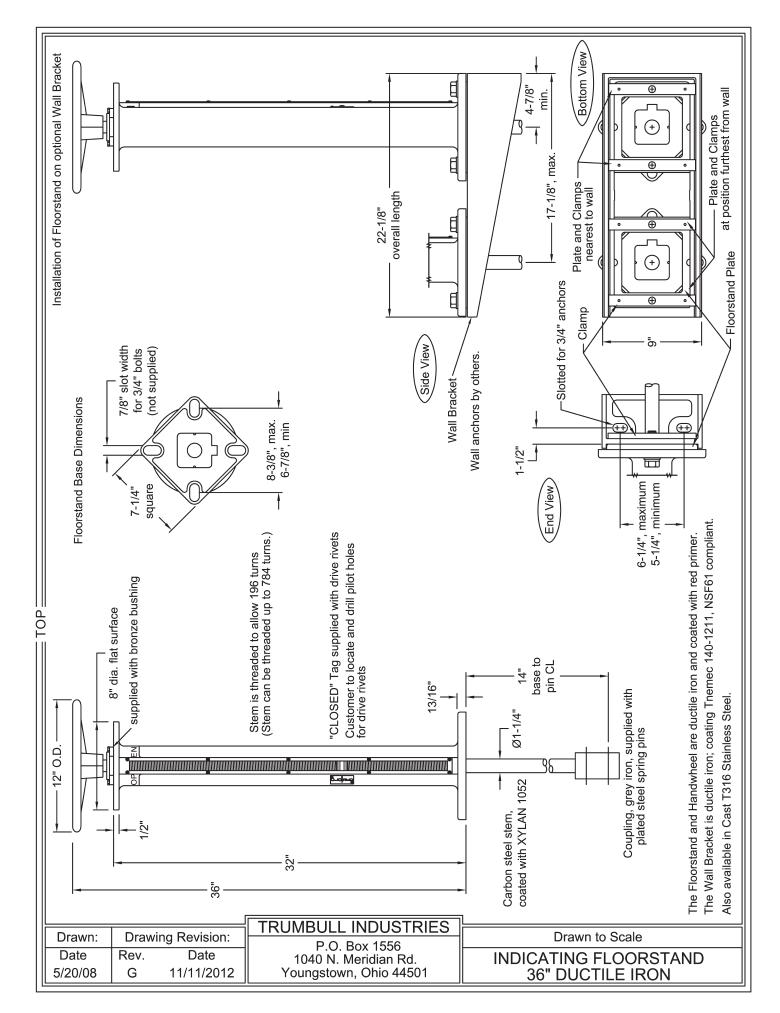

## 36" INDICATING FLOORSTAND

Ductile Iron – Sealed Indicator Slot

TRUMBULL 36" DUCTILE IRON INDICATING FLOORSTANDS are designed for installation in treatment plants and pump stations to allow operation of valves at a lower elevation. Set screw secures handwheel to stem. Flange can be machined to facilitate mounting of actuator, if required (also available with gear operators). Standard stem threading allows up to 196 turns; optional threading allows up to 784 turns. Stainless drive pin supplied with assembly. See page 9 for custom Floorstand options.

#### Ordering Instructions

- 1. Quantity required
- 2. Floorstand item number: 367-2421
- O.D. of extension stem being used, for drilling of connecting couplings
- 4. Wall Bracket, if required
  - a. Ductile iron item number: 367-2451
  - b. Stainless steel item number: 367-2461