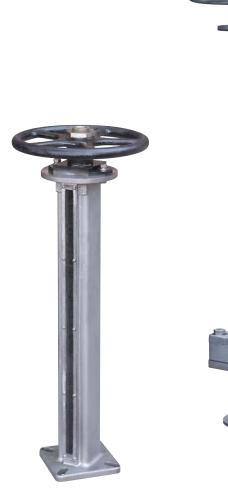

## 30" INDICATING FLOORSTAND

Ductile Iron

TRUMBULL 30" INDICATING FLOORSTANDS are designed for installation in treatment plants and pump stations to allow operation of valves at a lower elevation. Floorstand body is ductile iron for increased torque capacity. Set screw secures handwheel to stem. Flange can be machined to facilitate mounting of actuator, if required (also available with gear operators). Standard stem threading allows up to 140 turns; optional threading allows up to 563 turns. Stainless drive pin supplied with assembly. See page 9 for custom Floorstand options.

## Ordering Instructions

- 1. Quantity required
- 2. Floorstand item number: 367-2420
- **3.** O.D. of extension stem being used, for drilling of connecting couplings
- 4. Wall Bracket, if required
  - a. Ductile iron item number: 367-2451
  - b. Stainless steel item number: 367-2461

Typical Floorstand installation

Page 3

Phone: 330.799.3333 | 1040 N. Meridian Rd. Toll Free: 800.677.1799 | P.O. Box 1556

Fax: 330.797.3215 Youngstown, Ohio 44501

-www.trumbull-mfg.com