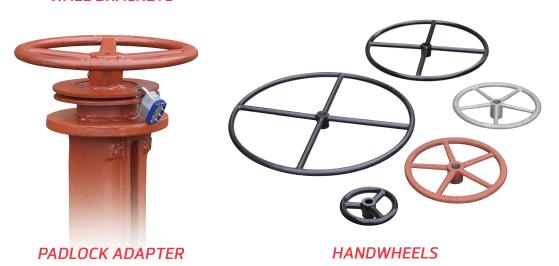

L APPLICATIONS!



Phone: 330.799.3333 | 1040 N. Meridian Rd. Toll Free: 800.677.1799 | P.O. Box 1556

Fax: 330.797.3215 Youngstown, Ohio 44501

-www.trumbull-mfg.com-

## **CUSTOM FLOORSTAND APPLICATIONS**



BENCH STAND
For rising stem valves.
Keeps threads out of tank.



For use with hazardous gasses. Variety of sealing materials are available.



**LIMIT SWITCHES**For remote operation.

## **CUSTOM STEM THREADING**

#### **30" FLOORSTANDS**

...operate valves ranging from 140 turns up to 563 turns.

#### **36" FLOORSTANDS**

...operate valves ranging from 196 turns up to 784 turns.





Phone: 330.799.3333 | 1040 N. Meridian Rd. Toll Free: 800.677.1799 | P.O. Box 1556

Fax: 330.797.3215 Youngstown, Ohio 44501

- www.trumbull-mfg.com -

## FLOORSTAND ACCESSORIES



**WALL BRACKETS** 



Page 11