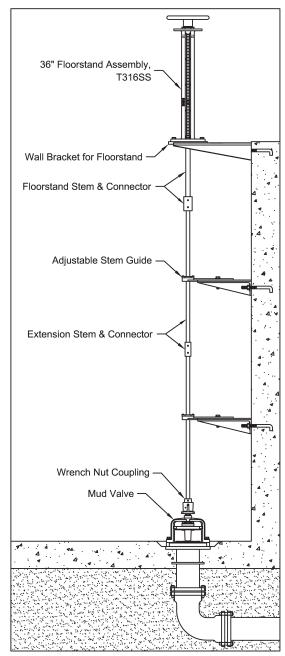

## STAINLESS INDICATING FLOORSTAND

36" Length with Sealed Indicator Slot

TRUMBULL 36" STAINLESS STEEL INDICATING FLOORSTANDS are designed for installation in treatment plants and pump stations to allow operation of valves at a lower elevation. Stainless steel drive pin secures handwheel to stem. Flange can be machined to facilitate mounting of actuator, if required (also available with gear operators). Standard stem threading allows up to 196 turns; optional threading allows up to 784 turns. See page 9 for custom Floorstand options.

Typical Floorstand installation

Page 7

Phone: 330.799.3333 | 1040 N. Meridian Rd. Toll Free: 800.677.1799 | P.O. Box 1556

Fax: 330.797.3215 Youngstown, Ohio 44501

-www.trumbull-mfg.com-

Multi-Purpose . . . MANY POSSIBILITIES!