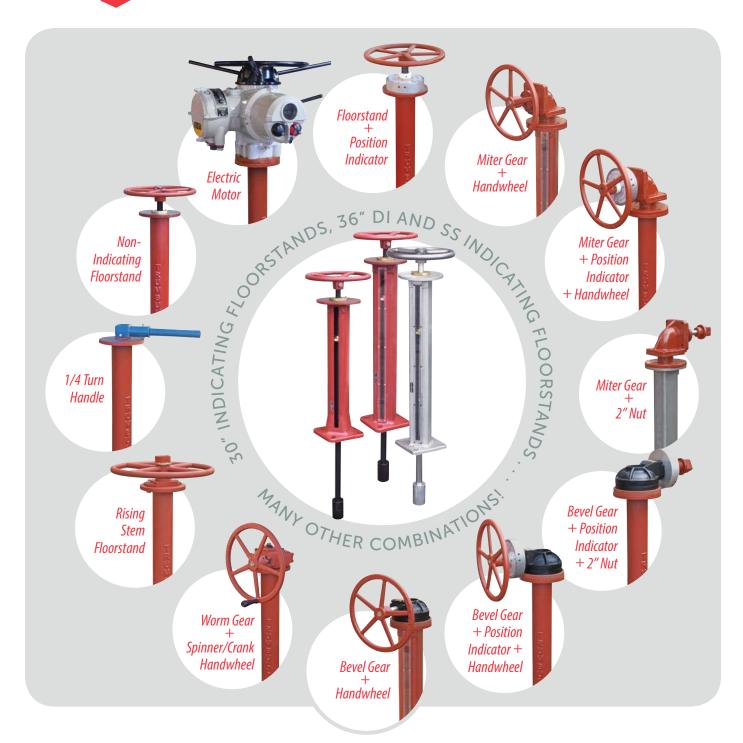

# FLOORSTAND OPTIONS

These are just a FEW of the possible options to fit your specific FLOORSTAND/PEDESTAL APPLICATIONS!

Phone: 330.799.3333 | 1040 N. Meridian Rd. Toll Free: 800.677.1799 | P.O. Box 1556

## **CUSTOM FLOORSTAND APPLICATIONS**

BENCH STAND
For rising stem valves.
Keeps threads out of tank.

For use with hazardous gasses. Variety of sealing materials are available.

**LIMIT SWITCHES**For remote operation.