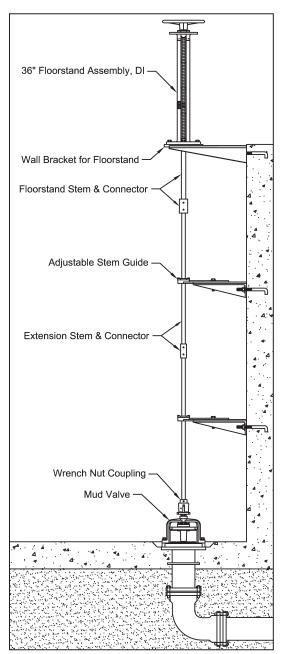

Typical Floorstand installation

Page 3

Phone: 330.799.3333 | 1040 N. Meridian Rd. Toll Free: 800.677.1799 | P.O. Box 1556

Fax: 330.797.3215 Youngstown, Ohio 44501

-www.trumbull-mfg.com

Typical Floorstand installation

Phone: 330.799.3333 | 1040 N. Meridian Rd. Toll Free: 800.677.1799 | P.O. Box 1556

Fax: 330.797.3215 Youngstown, Ohio 44501

- www.trumbull-mfg.com-

Typical Floorstand installation

Page 7

Phone: 330.799.3333 | 1040 N. Meridian Rd. Toll Free: 800.677.1799 | P.O. Box 1556

Fax: 330.797.3215 Youngstown, Ohio 44501

-www.trumbull-mfg.com-

Multi-Purpose . . . MANY POSSIBILITIES!